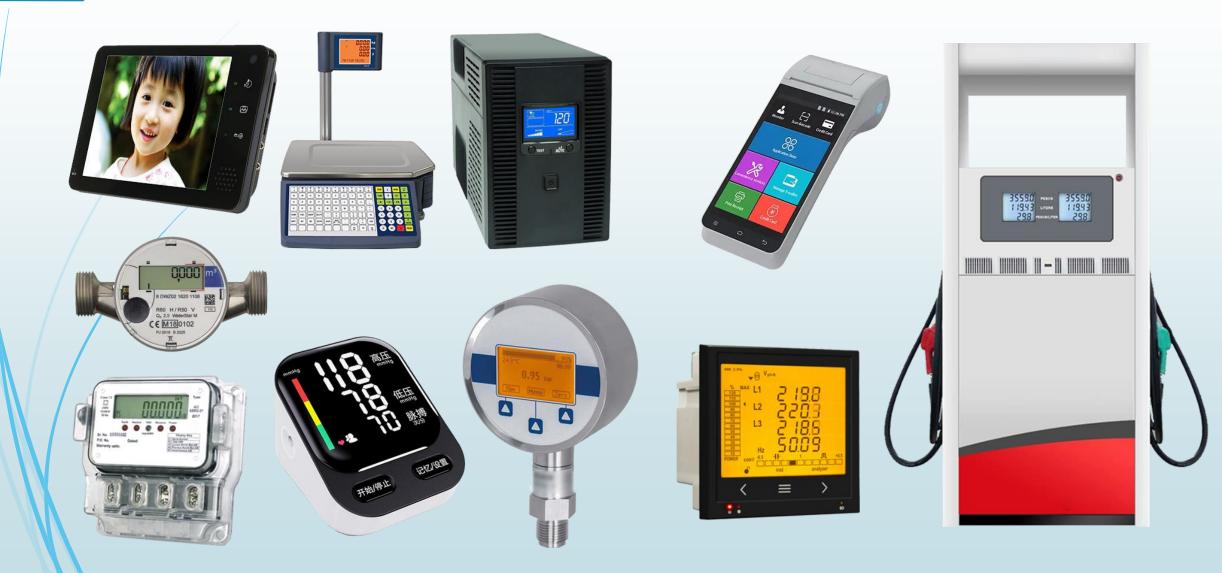

ers Production Monochrome Display

Address: Chengxi Industrial Park Gaoan, Yichun, Jiangxi Province, China.

Jiangxi 2<sup>nd</sup> Factory

Big Orders Production TFT Display

Address: Building 7, No. 4 Food Avenue, Information Industry Park, Yichun, Jiangxi Province, China.

### Company Development History

2010

• Company established in Shenzhen

2013

• First production site set up in Jiangxi China

2015

• Second production site set up in Jiangxi China

2018

Employees up to 500 person

2020

• Set up OLED production line

#### **Annual Turnover**



## TFT Product Categories





9.35"







8.0"

#### LCD Panel Product Categories







#### COB Product Categories























### COG Product Categories







## **OLED Product Categories**









## Application fields



#### Facilities



LCD Panel Production



Glass Cutting



SMT Soldering



IC Bonding



Automatic Production Line



**AOI** Inspection



Backlight Production



Backlight Assembling

#### **BOCEN**

# THANK YOU!

BOCEN DISPLAY TECHNOLOGY CO., LTD.

www.bocentech.com